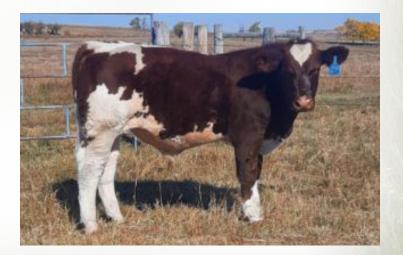

#### **MANITOU 26K**

PUREBRED REG APPLIED FOR TATTOO GG 65K DOB FEB 26, 2022

MANITOU'S IVRYLEAGUE MS MANITOU 90A MANITOU MS 34T

Twin. These are big powerful polled heifers, dam is in sale 90A