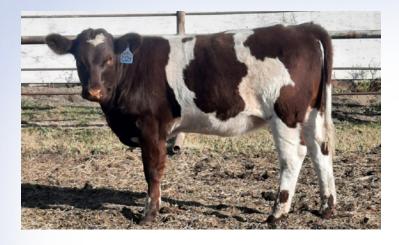

#### **MANITOU 8K**

FULLBLOOD REG APPLIED FOR TATTOO GG 8K DOB FEB 18, 2022

DIAGNOSTIC MANITOU'S FOCUS 20F MANITOU XSTACEY JAY R SIR COVINO 6A STENBERG'S ELITA 8E STENBERG'S APRIL 21A

Big powerful Focus heifer, interesting pedigree.