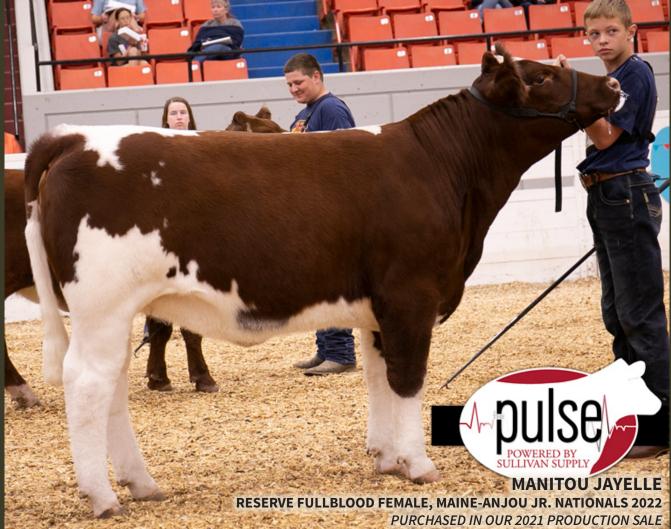

Selling 2 embryos from new French bull, Belfort. Flushed this year. Exportable embryos stored at Bova Tech, Calgary. 44Y is the granddam of show winning heifer at the Maine-Anjou Junior Nationals. See back cover