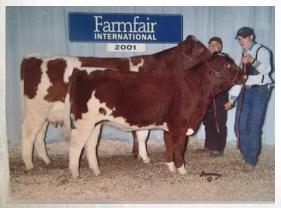

#### **MANITOU 66K**

PUREBRED REG APPLIED FOR TATTOO GG 66K DOB MAR 29, 2022

STENBERG'S ATLAS 8A STENBERG'S SWEETHEART 20D STENBERG'S DOUBLE STUFF 44A

Want one that will stand out in a show? Here is a thick fancy heifer, her dam is linebred to the Buret bull we raised, champion bull at Farmfair