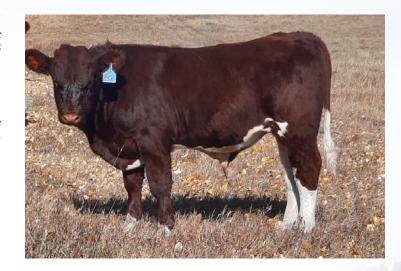

## La 21 MISS GHOST RIVER 52K

FULLBLOOD REG 522885 TATTOO MACM 52K DOB APR 7, 2022

STENBERG'S UNO 34U **MISS GHOST RIVER 67Z** MISS GHOST RIVER 16R

Here is a moderate polled heifer from a deep bodied polled cow