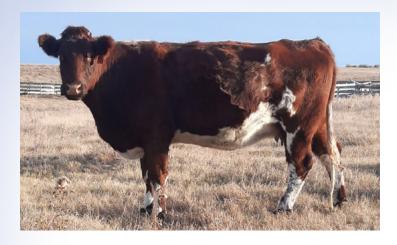

Here is a good purebred cow from X Factor, an excellent cow line. Her calf is 64K.

Bred to Manitou Focus. Exposed to Manitou Herculesl June 1 -August 10.