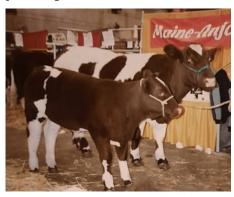

#### **MANITOU 12K**

FULLBLOOD REG APPLIED FOR TATTOO GG 12K DOB FEB 22, 2022

MANITOU'S CUSTER MANITOU FAMILLE MANITOU CAMERO

What can I say more about Loulou. Here is a real opportunity. His dam is the same as our Highlander bull is out of. Loulou by far is the most desirable sire of Morhams in Australia, who do such a great job promoting Maines. Loulou was the bull I selected in France in 1975.

Loulou cow and Louistic calf, 1980s