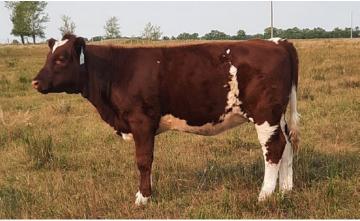

#### **MANITOU GEORGEANA**

FULLBLOOD REG 520877 TATTOO GG 25G DOB FEB 24, 2019

MANITOU'S ZAMBONI MANITOU'S DOUBLE DOUBLE MANITOU ZINFANDEL

MANITOU'S YULYCEEZ **MANITOU DOLLARAMA** MANITOU MISS 58R

Check her pedigree, very unusual. Is the dam of Juno, the bull we used on heifers this year. Her calf is 32K.