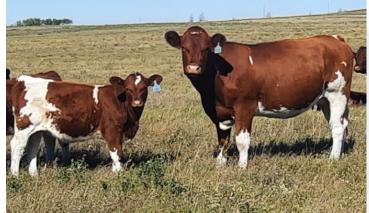

#### **MANITOU 26K**

PUREBRED REG APPLIED FOR TATTOO GG 65K DOB FEB 26, 2022

MANITOU'S IVRYLEAGUE MS MANITOU 90A MANITOU MS 34T

Twin. These are big powerful polled heifers, dam is in sale 90A

#### **MS MANITOU 90A**

PUREBRED REG 516666 TATTOO GG 90A DOB MAR 22, 2013

IVRY MANITOU'S IVRYLEAGUE MANITOU MISS 58R

MANITOU'S BLACK PESO **MANITOU MS 34T RAPID CREEKS MISS 505P** 

This cow has had twins the past 3 years in a row, all have lived. She comes from FB breeding from Ivryleague. If you're into blacks, think