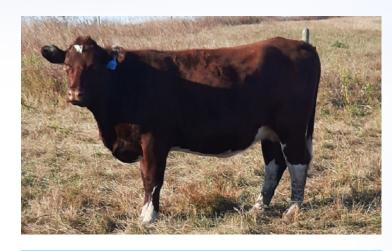

#### MANITOU DELTA

FULLBLOOD REG 519202 TATTOO GG 9D DOB FEB 16, 2016

MANITOU'S XFACTOR **MANITOU'S BETTER HALF** MANITOU YAHTZE

GEF BAR POLLED SUPER DUDE 710G **MCDONALD 1Z ZELDA** MCDONALD 2T TEA ROSE

What can I say about this one except she is as good of a fullblood cow as we have. She comes from the deep bodied Better Half bull we raised.