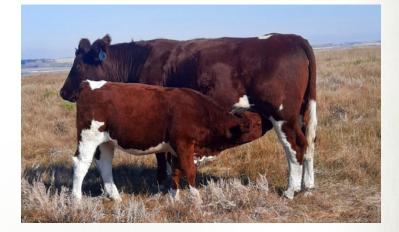

A Cowboy Up cow with an interesting pedigree. Her dam has the biggest heifer calf we raised this year. A good deep bodied cow. Her calf is 85K.

Bred to Manitou Focus May 31. Exposed to same through August 10.