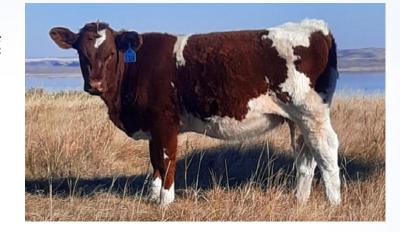

## La 21 MISS GHOST RIVER 52K

FULLBLOOD REG 522885 TATTOO MACM 52K DOB APR 7, 2022

STENBERG'S UNO 34U **MISS GHOST RIVER 67Z** MISS GHOST RIVER 16R

Here is a moderate polled heifer from a deep bodied polled cow