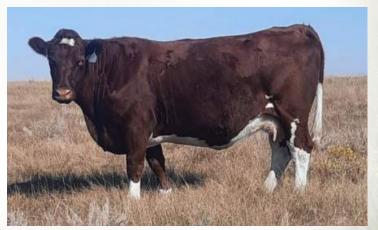

#### MANITOU DELTA

FULLBLOOD REG 519202 TATTOO GG 9D DOB FEB 16, 2016

MANITOU'S XFACTOR **MANITOU'S BETTER HALF** MANITOU YAHTZE

GEF BAR POLLED SUPER DUDE 710G **MCDONALD 1Z ZELDA** MCDONALD 2T TEA ROSE

What can I say about this one except she is as good of a fullblood cow as we have. She comes from the deep bodied Better Half bull we raised.

Bred to Manitou Focus May 25. Exposed to same May 31-August 10.

PUREBRED REG 518561 TATTOO GG 99D DOB MAR 23, 2016

MANITOU'S RENO 14R MANITOU'S XFACTOR **MANITOU SIMKO 37S** 

MANITOU'S CAPONE **MS MANITOU 29P** MS. MANITOU 30H