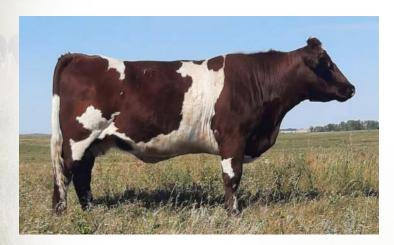

#### MANITOU DELTA

FULLBLOOD REG 519202 TATTOO GG 9D DOB FEB 16, 2016

MANITOU'S XFACTOR **MANITOU'S BETTER HALF** MANITOU YAHTZE

GEF BAR POLLED SUPER DUDE 710G **MCDONALD 1Z ZELDA** MCDONALD 2T TEA ROSE

What can I say about this one except she is as good of a fullblood cow as we have. She comes from the deep bodied Better Half bull we raised.