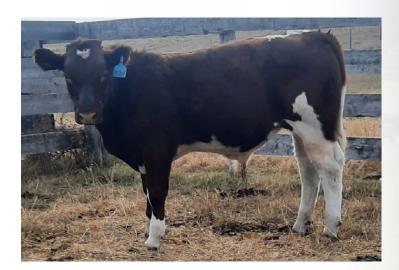

#### **MANITOU 8K**

FULLBLOOD REG APPLIED FOR TATTOO GG 8K DOB FEB 18, 2022

DIAGNOSTIC MANITOU'S FOCUS 20F MANITOU XSTACEY JAY R SIR COVINO 6A STENBERG'S ELITA 8E STENBERG'S APRIL 21A

Big powerful Focus heifer, interesting pedigree.