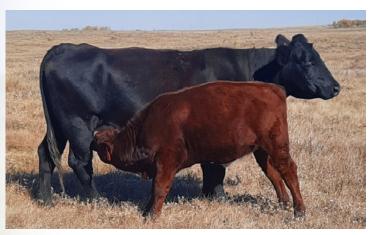

Exposed to Manitou Juno 2J June - October.

FULLBLOOD REG 520473 TATTOO GG 94F DOB MAR 28, 2018

MANITOU'S ZAMBONI MANITOU'S COWBOY UP MANITOU YELANNY SPAGHETTI 5376299019 MANITOU YVETTE STENBERG'S MA 20K

A Cowboy Up cow with an interesting pedigree. Her dam has the biggest heifer calf we raised this year. A good deep bodied cow. Her calf is 85K.

Bred to Manitou Focus May 31. Exposed to same through August 10.