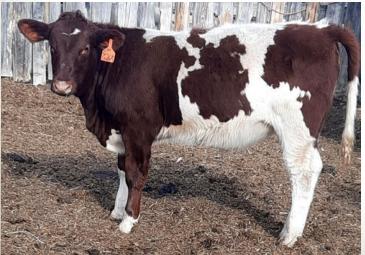

#### **MANITOU 52K**

FULLBLOOD REG APPLIED FOR TATTOO GG 52K DOB MAR 17, 2022

MANITOU'S BOBINO MANITOU'S EBAY MANITOU ANETTE 112A

MANITOU'S XFACTOR **MANITOU AMBROSIA 31A** MANITOU XIMROSE

Super good Ebay heifer, cow has been exceptional.