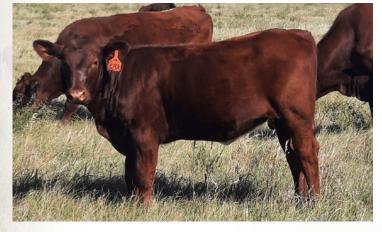

#### **MANITOU 5K**

FULLBLOOD REG APPLIED FOR TATTOO GG 5K DOB FEB 16, 2022

MANITOU'S RED MAC 30S TEE JAY'S BRENDA 48B TEE JAY'S W-EASY 9W

This is a full brother to our coming junior herdsire which everyone has wanted to buy. He has 3 of our past herdsires in his predigree. The cow we showed this year is from the same dam.