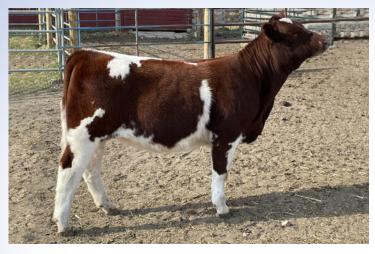

#### **MANITOU 2K**

FULLBLOOD REG APPLIED FOR TATTOO GG 2K DOB FEB 15, 2022

DIAGNOSTIC
MANITOU'S FOCUS 20F
MANITOU XSTACEY

MANITOU'S IVRYLEAGUE
MANITOU YORETTE
MANITOU LORETTE 58L

Here is one of our 2022 show heifers from Focus on a super good Ivryleague cow.